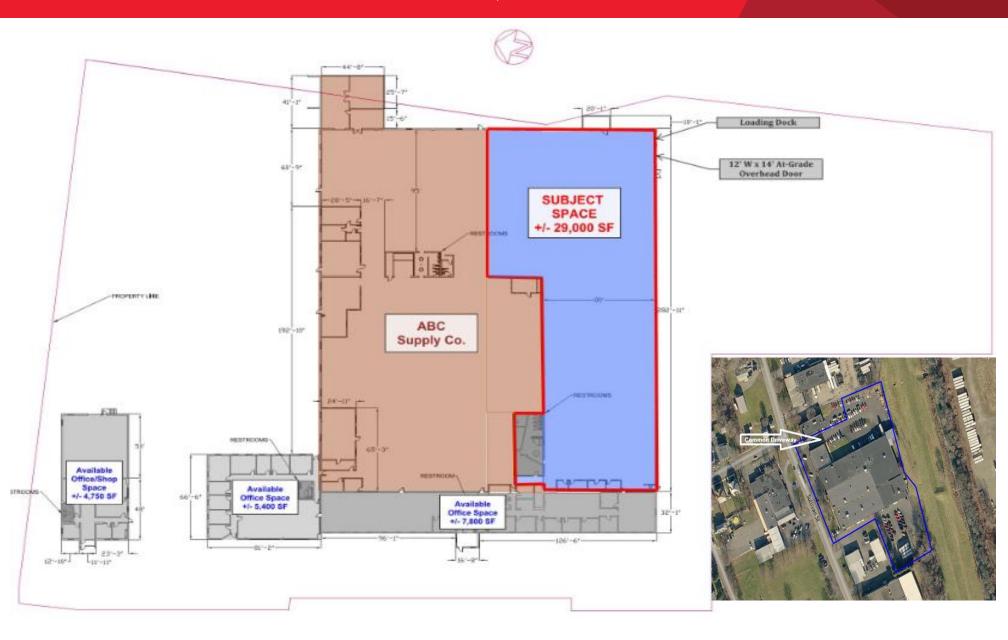

### 29,000 SF Production / Warehouse Space For Lease

### **Property Features**

- Tax Map # part of: 79.19-7-4
- Former Bucher Glass production facility; approx..
   29,000 SF of production/warehouse space with additional office space of up to 13,200 SF
- 14-15' to underside of joists
- Industrial grade utility services; Fully sprinklered
- A/C throughout, including in the production/warehouse space
- At-Grade OH Door & Raised Dock w/ leveler

- · Ample on-site parking
- Public Sewer & Water
- Very competitive lease rates and terms; NNN Charges estimated at only \$1p/SF
- Additional Office Lease opportunities available from 2,400 – 13,200 SF