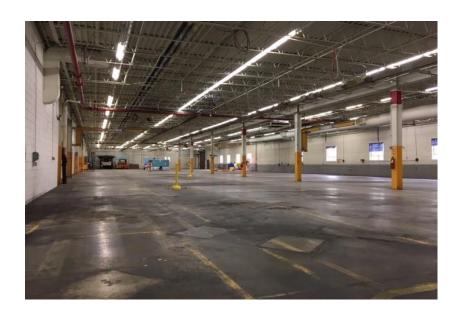

### **Property Features**

- Tax Map # part of: 79.19-7-4
- Former Bucher Glass production facility; approx..
   29,000 SF of production/warehouse space with additional office space of up to 13,200 SF
- 14-15' to underside of joists
- Industrial grade utility services; Fully sprinklered
- A/C throughout, including in the production/warehouse space
- At-Grade OH Door & Raised Dock w/ leveler