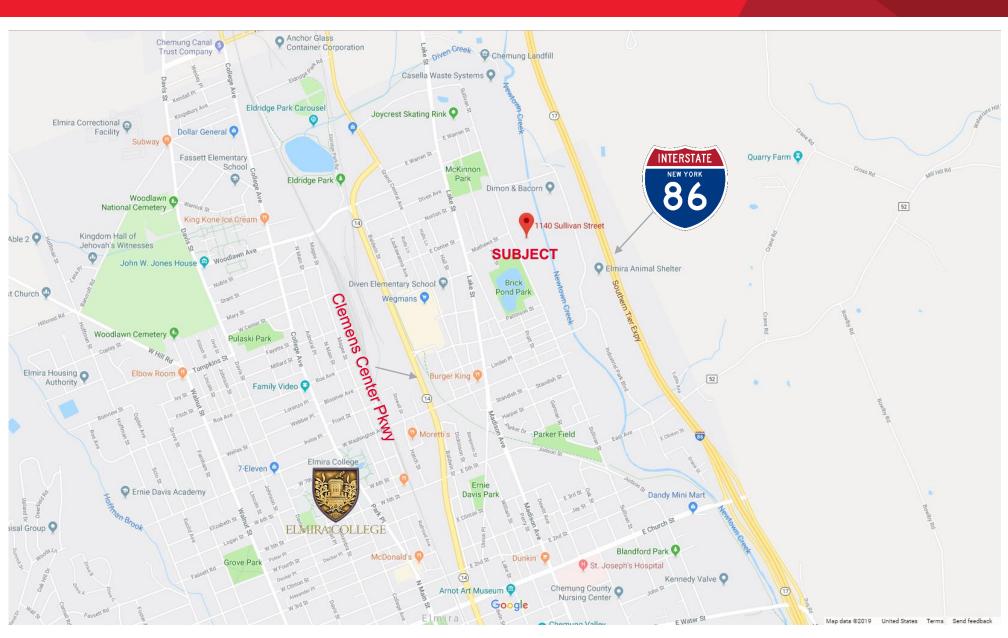

#### **Location Features**

- Located on Sullivan St. in Light Industrial Zone
- Easy access to I-86
- Close to other local industrial uses and industrial supply houses, including new ABC Building Supply
- Great location for service to Southern Tier of NY and the Northern Tier of PA.