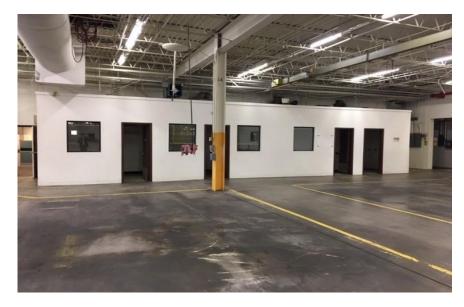

### **Property Features**

- Tax Map # part of: 79.19-7-4
- Former Bucher Glass production facility; approx..
   29,000 SF of production/warehouse space with additional office space of up to 13,200 SF
- 14-15' to underside of joists
- Industrial grade utility services; Fully sprinklered
- A/C throughout, including in the production/warehouse space
- At-Grade OH Door & Raised Dock w/ leveler

- · Ample on-site parking
- Public Sewer & Water
- Very competitive lease rates and terms; NNN Charges estimated at only \$1p/SF
- Additional Office Lease opportunities available from 2,400 – 13,200 SF