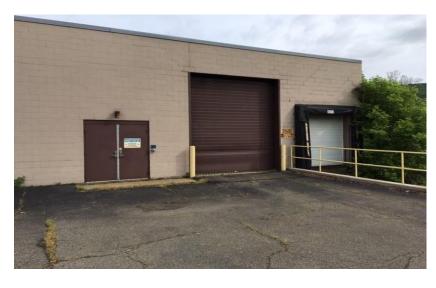

### **Property Features**

- Tax Map # part of: 79.19-7-4
- Former Bucher Glass production facility; approx..
   29,000 SF of production/warehouse space with additional office space of up to 13,200 SF
- 14-15' to underside of joists
- Industrial grade utility services; Fully sprinklered
- A/C throughout, including in the production/warehouse space
- At-Grade OH Door & Raised Dock w/ leveler